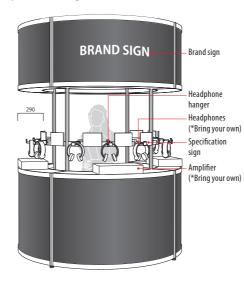

## **Exhibit Unit: Type B**

(W990mm×H2,700mm)

\*You can put on a demo of up to two products in one unit.

\*You can also participate with multiple exhibit units.

#### X-Headphone Image

#### X-Microphone Image

\*It is a condition of participation to have an exhibition booth at Inter BEE 2020

1unit: 66,000 yen (incl. consumption tax)

\*For consumption tax, the rate of tax as of November 2020, when this exhibition is held, will be applied.