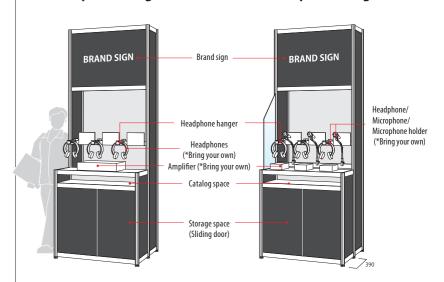

## **Exhibit Unit: Type A**

 $(1,980 \text{mm} \varphi \times \text{H}2,700 \text{mm})$ 

\*You can put on a demo of up to six products in one unit.

\*You can also participate with multiple exhibit units.

#### X-Headphone Image

\*This is the fee if you have an exhibition booth at Inter BEE 2020

1unit: 176,000 yen (incl. consumption tax)

\*This is the fee if you don't have an exhibition booth at Inter BEE 2020

1 unit: 231,000 yen (incl. consumption tax)